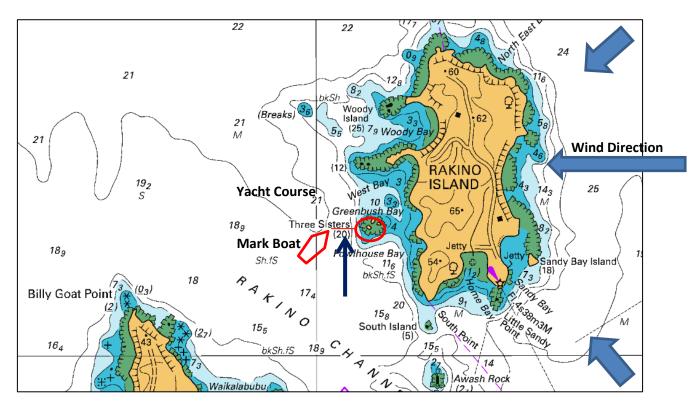

## 2.0 Finish at Rakino Island – Rakino Race

Yachts finish in an northerly direction - between MCC Mark Boat (Port) and 'Three Sisters" circled in red. <u>If safe to do so</u>; Mark Boat to anchor in position approximately 1 cable (200m) west of "Three Sisters".