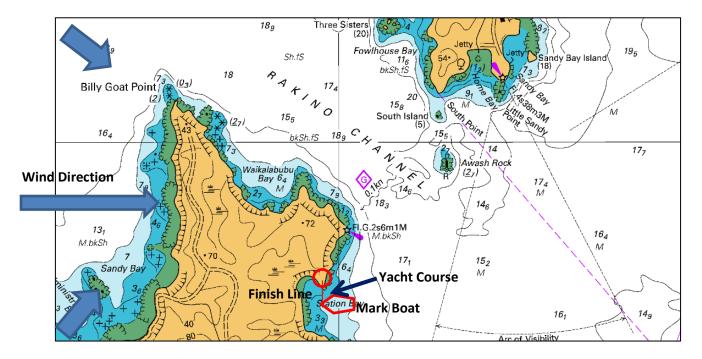

## 1.0 Finish at Station Bay, Motutapu Island

Yachts finish in a westerly direction between MCC Mark Boat (Port) and Station Bay, Motutapu Island. <u>If safe to do so</u>; Mark Boat to anchor position approximately 1 cable (200m) south of point circled in red. Mark Boat approximate position: 36°44′.85″S 174°55′.90″E. Depth by Chart: 5m (approx)