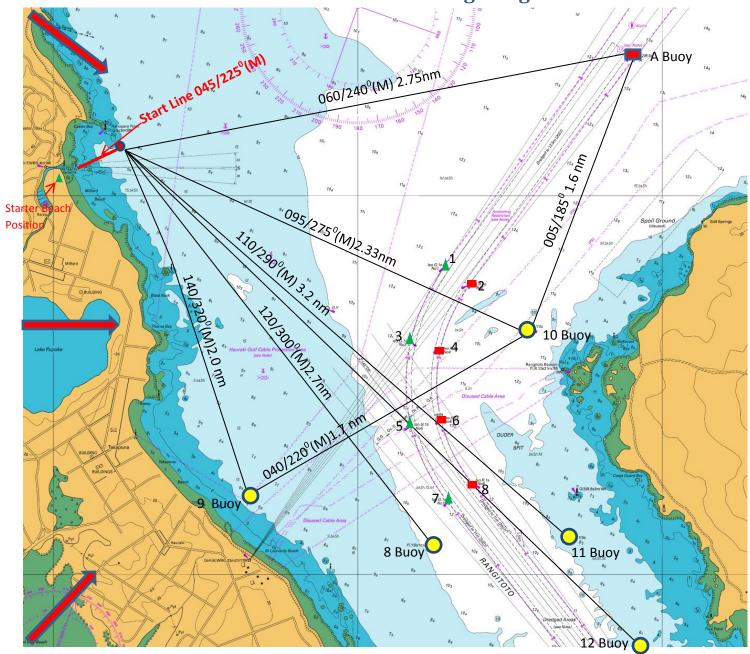

## **MCC Tidal Courses - All Bearings Magnetic**

| No.        | Northerly Wind Direction                                    | No. | South Easterly Wind Direction                                  |
|------------|-------------------------------------------------------------|-----|----------------------------------------------------------------|
| 1          | Start, 8 (port), A (port) to finish. Dist. 8.0 nm           | 6   | Start, A Buoy (stbd), 1 Channel Buoy (Stbd), A (port), to      |
|            |                                                             |     | finish. Dist. 8.0 nm                                           |
| <b>1</b> a | Start, 8 (port), 10 (port) to finish. Dist. 6.0 nm          | 6a  | Start, A (stbd), 1 Channel Buoy (stbd), to finish. Dist 6.0 nm |
|            | North West Wind Direction                                   |     | Easterly Wind Direction                                        |
| 2          | Start, 9 (port), 12 (port) to finish. Dist. 8.5nm           |     |                                                                |
| 2a         | Start, 8 (port), 11 (port) to finish. Dist. 6.0nm           | 7   | Start, 10 (stbd), 9 (port), 8 (port) to finish. Dist. 8.0 nm   |
|            | Westerly Wind Direction                                     | 7a  | Start, 10 (stbd), 9 (stbd) to finish. Dist. 6.0 nm             |
| 3          | Start, 10 (stbd), 9 (stbd), 10 (port) to finish. Dist 8.0nm |     |                                                                |
| 3a         | Start, 9 (port), 10 (port), to finish. Dist 6.0 nm          |     | North Easterly Wind Direction                                  |
|            | South Westerly Wind Direction                               |     |                                                                |
| 4          | Start, A Buoy (stbd), 9 (stbd) to finish. Dist. 8.0nm       | 8   | Start, 9 (port), 10 (port), 9 (port), 10(port) to finish.      |
|            |                                                             |     | Distance 8.5 nm.                                               |
| 4a         | Start, 10 (stbd), 9 (stbd) to finish. Dist. 6.0nm           | 8a  | Start, 9 (port), 10 (port), to finish. Dist 6.0 nm             |
|            | Southerly Wind Direction                                    |     |                                                                |
| 5          | Start, A Buoy (stbd), 8 (stbd) to finish. Dist. 7.0nm       | 9   | Any other course decided by Sailing Committee / OOD            |
| 5a         | Start, 10 (stbd), 8 (stbd) to finish. Dist 6.0nm            |     |                                                                |